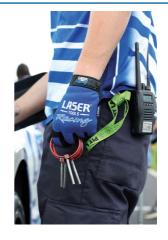

## Laser Tools Racing Mechanics Gloves - Large

A pair of durable mechanics gloves, featuring the iconic Laser Tools Racing branding, offering the protection and dexterity needed for hardworking hands. They feature a wear-resistant fabric on the fingers, with microfiber palms and ventilated sections between the fingers for comfort, together with an adjustable Velcro closing on the wrists. Suitable for use by garage, workshop and race mechanics, as well as being ideal for use as mountain bike gloves.

## **Additional Information**

- · Laser Tools Racing branded mechanics work gloves.
- Size: large (18.5-20cm); Weight: 120g (pair).
- Features: Microfibre non-slip fabric on palm, wear-resistant fabric on fingers & back, breathable fabric in-between fingers, velcro wrist closures.