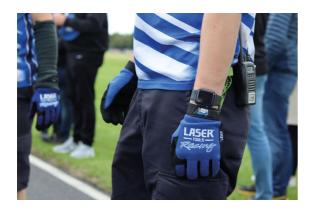

## Laser Tools Racing Mechanics Gloves - Large

A pair of durable mechanics gloves, featuring the iconic Laser Tools Racing branding, offering the protection and dexterity needed for hardworking hands. They feature a wear-resistant fabric on the fingers, with microfiber palms and ventilated sections between the fingers for comfort, together with an adjustable Velcro closing on the wrists. Suitable for use by garage, workshop and race mechanics, as well as being ideal for use as mountain bike gloves.

## **Additional Information**

- · Laser Tools Racing branded mechanics work gloves.
- Size: large (18.5-20cm); Weight: 120g (pair).
- Features: Microfibre non-slip fabric on palm, wear-resistant fabric on fingers & back, breathable fabric in-between fingers, velcro wrist closures.